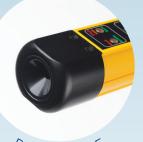

AlcoBlow

IcoBie

On/Off

Passive

AlcoBio

On/Off

assive

Alco Blow®

# AlcoBlow®

The AlcoBlow® is a rapid screener which detects the presence or absence of alcohol in the body. This easy-to-use, portable device is invaluable to the Police at the roadside, to an employer in the workplace or in any environment where multi-screening is a necessity.

- Easy-to-use: just 2 control buttons
- Reliable analysis in seconds
- Simple display system: result shown on a single LED
- No mouthpiece required: no physical contact
- Dual mode: active and passive